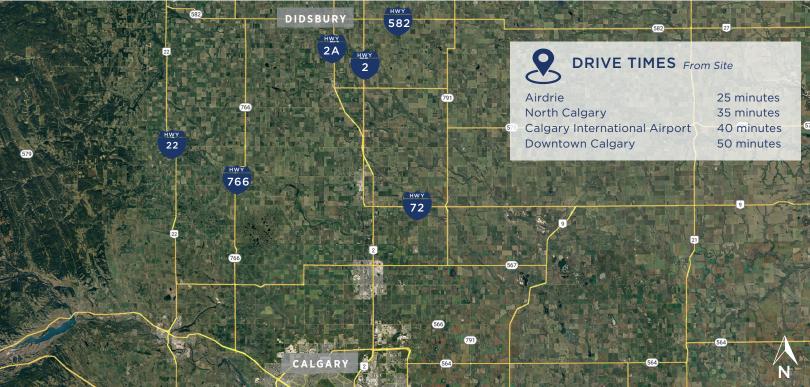

Conveniently situated just a short distance West of QE2, Creekside offers unparalleled accessibility while maintaining the tranquility of its natural surroundings. With easy access to major transportation routes, residents and businesses alike will find themselves seamlessly connected to urban amenities and rural charm.