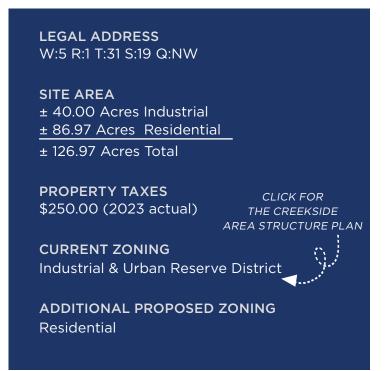

Spanning an impressive 126.97 acres, Creekside presents a diverse array of opportunities for developers and investors. Boasting 222 mixed residential lots and 17 separate industrial lots, the development is meticulously planned to ensure a seamless integration of residential and industrial spaces. Moreover, the industrial lots are strategically buffered from residential areas, preserving the peaceful ambiance of the community.