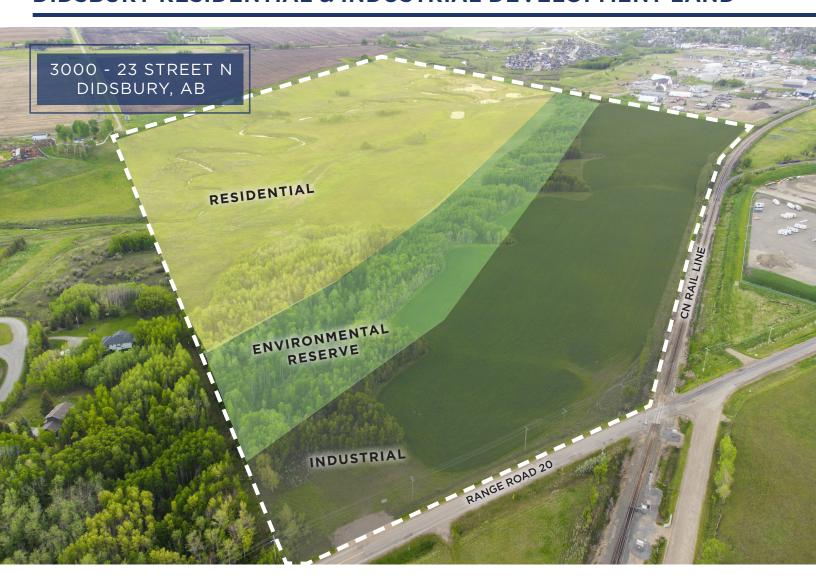

## **DIDSBURY RESIDENTIAL & INDUSTRIAL DEVELOPMENT LAND**

Welcome to Creekside, the premier development nestled on the North End of Didsbury, where the enchanting Rosebud River gracefully winds its way along the northeast corner of the property. As the newest addition to the vibrant town of Didsbury, Creekside promises a harmonious blend of residential and industrial opportunities, making it a prime investment destination.

Spanning an impressive 126.97 acres, Creekside presents a diverse array of opportunities for developers and investors. Boasting 222 mixed residential lots and 17 separate industrial lots, the development is meticulously planned to ensure a seamless integration of residential and industrial spaces. Moreover, the industrial lots are strategically buffered from residential areas, preserving the peaceful ambiance of the community.

Conveniently situated just a short distance West of QE2, Creekside offers unparalleled accessibility while maintaining the tranquility of its natural surroundings. With easy access to major transportation routes, residents and businesses alike will find themselves seamlessly connected to urban amenities and rural charm.