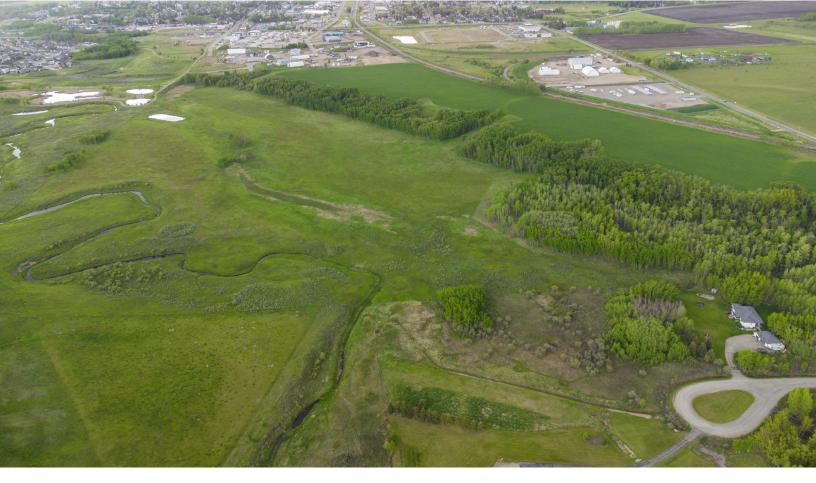

## **DIDSBURY RESIDENTIAL & INDUSTRIAL DEVELOPMENT LAND**

Welcome to Creekside, the premier development nestled on the North End of Didsbury, where the enchanting Rosebud River gracefully winds its way along the northeast corner of the property. As the newest addition to the vibrant town of Didsbury, Creekside promises a harmonious blend of residential and industrial opportunities, making it a prime investment destination.

Spanning an impressive 126.97 acres, Creekside presents a diverse array of opportunities for developers and investors. Boasting 222 mixed residential lots and 17 separate industrial lots, the development is meticulously planned to ensure a seamless integration of residential and industrial spaces. Moreover, the industrial lots are strategically buffered from residential areas, preserving the peaceful ambiance of the community.

Conveniently situated just a short distance West of QE2, Creekside offers unparalleled accessibility while maintaining the tranquility of its natural surroundings. With easy access to major transportation routes, residents and businesses alike will find themselves seamlessly connected to urban amenities and rural charm.