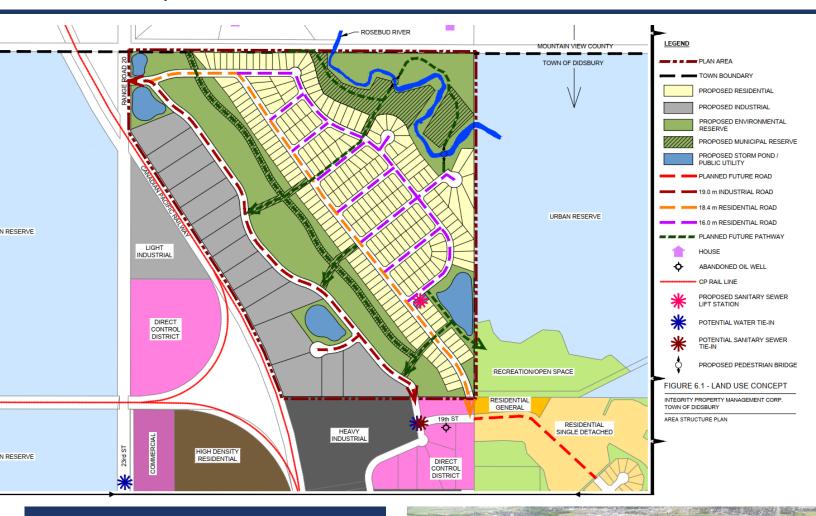

Spanning an impressive 126.97 acres, Creekside presents a diverse array of opportunities for developers and investors. Boasting 222 mixed residential lots and 17 separate industrial lots, the development is meticulously planned to ensure a seamless integration of residential and industrial spaces. Moreover, the industrial lots are strategically buffered from residential areas, preserving the peaceful ambiance of the community.

Conveniently situated just a short distance West of QE2, Creekside offers unparalleled accessibility while maintaining the tranquility of its natural surroundings. With easy access to major transportation routes, residents and businesses alike will find themselves seamlessly connected to urban amenities and rural charm.