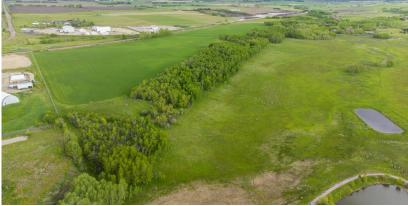

## **DIDSBURY RESIDENTIAL & INDUSTRIAL DEVELOPMENT LAND**

Welcome to Creekside, the premier development nestled on the North End of Didsbury, where the enchanting Rosebud River gracefully winds its way along the northeast corner of the property. As the newest addition to the vibrant town of Didsbury, Creekside promises a harmonious blend of residential and industrial opportunities, making it a prime investment destination.

Spanning an impressive 126.97 acres, Creekside presents a diverse array of opportunities for developers and investors. Boasting 222 mixed residential lots and 17 separate industrial lots, the development is meticulously planned to ensure a seamless integration of residential and industrial spaces. Moreover, the industrial lots are strategically buffered from residential areas, preserving the peaceful ambiance of the community.