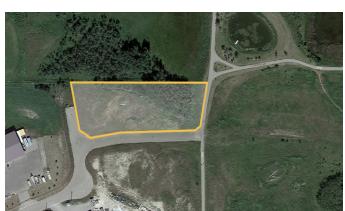

## UNDEVELOPED INDUSTRIAL PARCEL IN DIDSBURY, ALBERTA

- Prime development opportunity in Didsbury, Alberta.
- This 1.38 acre parcel is DC-Industrial zoned, allowing for a variety of commercial and industrial uses.
- An ideal purchase as this land is serviced and ready for development.
- Available immediately.

## FOR SALE | DISBURY INDUSTRIAL LAND PARCEL

LISTED AT **\$225,000 \$199,999** 

LEGAL ADDRESS Plan 0714629, Block 5, Lot 7

SITE AREA ± 1.38 Acres

PROPERTY TAXES \$2,809.00 (2023 actual)

**SERVICES ON SITE**Electricity, Natural Gas, Sewer, Water