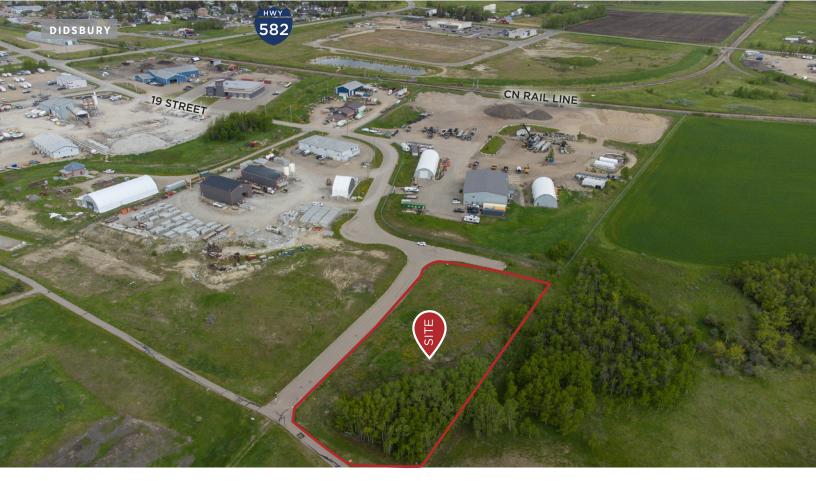

## UNDEVELOPED INDUSTRIAL PARCEL IN DIDSBURY, ALBERTA

- Prime development opportunity in Didsbury, Alberta.
- This 1.38 acre parcel is DC-Industrial zoned, allowing for a variety of commercial and industrial uses.
- An ideal purchase as this land is serviced and ready for development.
- Available immediately.

## FOR SALE | DISBURY INDUSTRIAL LAND PARCEL

LISTED AT **\$225,000 \$199,999** 

LEGAL ADDRESS Plan 0714629, Block 5, Lot 7

SITE AREA ± 1.38 Acres

PROPERTY TAXES \$2,809.00 (2023 actual)

**SERVICES ON SITE**Electricity, Natural Gas, Sewer, Water

CURRENT ZONING

DC - Industrial

CREEKSIDE

AREA STRUCTURE

Ria Mavrikos, Associate Commercial Sales & Leasing 403.875.0886 ria@crealberta.ca

**RE/MAX Commercial Capital** Calgary Office | 403.757.0333 Edmonton Office | 780.757.1010 COMMERCIAL