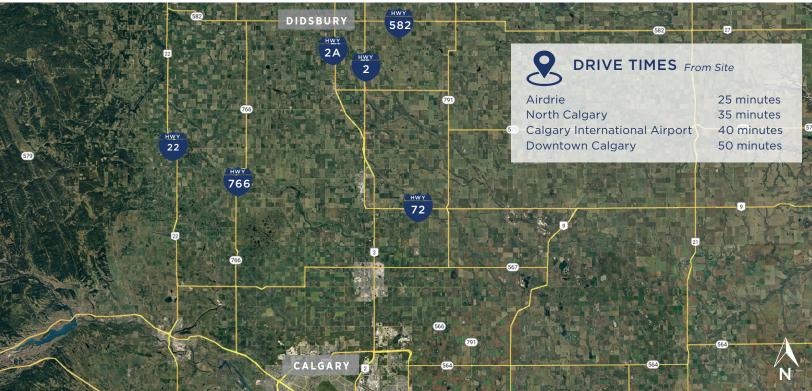

## UNDEVELOPED INDUSTRIAL PARCEL IN DIDSBURY, ALBERTA

- Prime development opportunity in Didsbury, Alberta.
- This 1.38 acre parcel is DC-Industrial zoned, allowing for a variety of commercial and industrial uses.
- An ideal purchase as this land is serviced and ready for development.
- Available immediately.