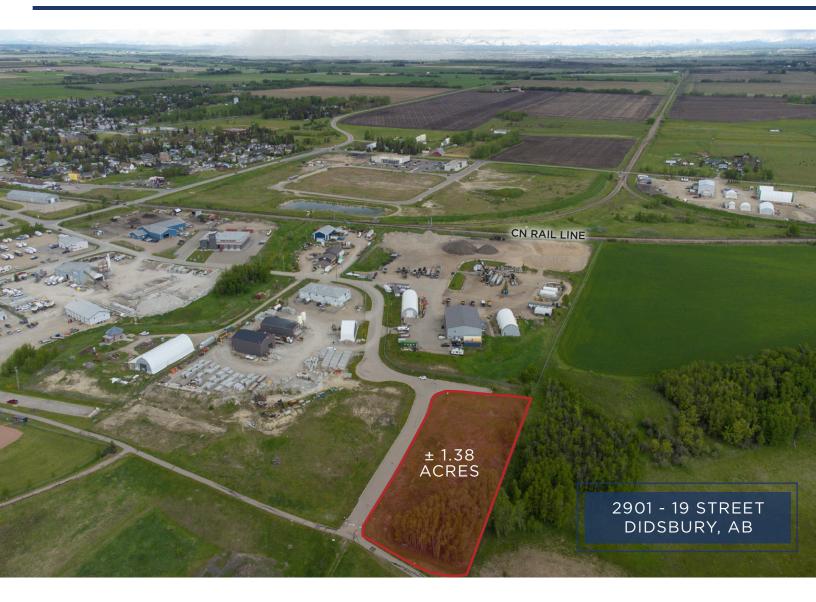

## UNDEVELOPED INDUSTRIAL PARCEL IN DIDSBURY, ALBERTA

- Prime development opportunity in Didsbury, Alberta.
- This 1.38 acre parcel is DC-Industrial zoned, allowing for a variety of commercial and industrial uses.
- An ideal purchase as this land is serviced and ready for development.
- Available immediately.

## FOR SALE | DISBURY INDUSTRIAL LAND PARCEL

LISTED AT **\$225,000 \$199,999** 

LEGAL ADDRESS Plan 0714629, Block 5, Lot 7

SITE AREA ± 1.38 Acres

PROPERTY TAXES \$2,809.00 (2023 actual)

**SERVICES ON SITE**Electricity, Natural Gas, Sewer, Water