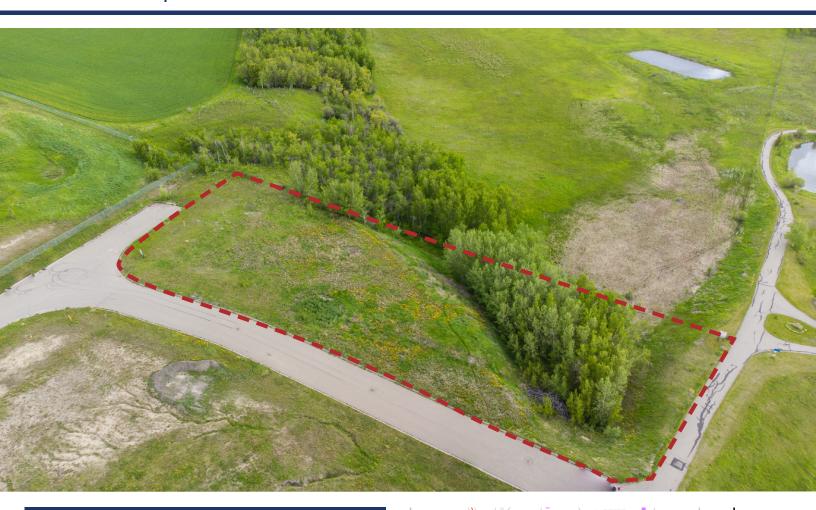

## UNDEVELOPED INDUSTRIAL PARCEL IN DIDSBURY, ALBERTA

- Prime development opportunity in Didsbury, Alberta.
- This 1.38 acre parcel is DC-Industrial zoned, allowing for a variety of commercial and industrial uses.
- An ideal purchase as this land is serviced and ready for development.
- Available immediately.

## FOR SALE | DISBURY INDUSTRIAL LAND PARCEL

LISTED AT **\$225,000 \$199,999** 

LEGAL ADDRESS Plan 0714629, Block 5, Lot 7

SITE AREA ± 1.38 Acres

PROPERTY TAXES \$2,809.00 (2023 actual)

**SERVICES ON SITE**Electricity, Natural Gas, Sewer, Water