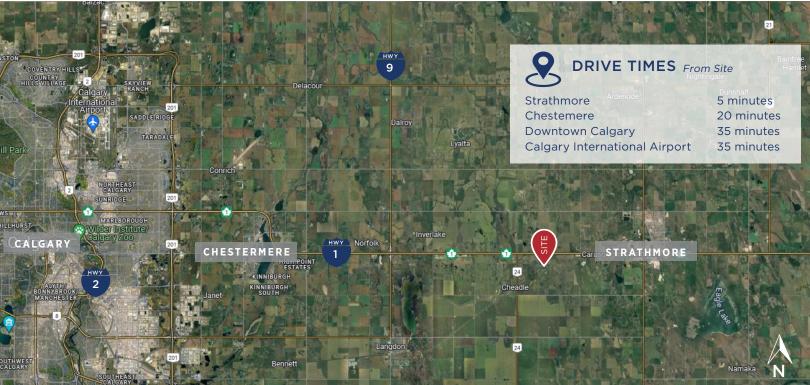

## ± 67 ACRES OF INDUSTRIAL ZONED LAND

RURAL WHEATLAND COUNTY, ALBERTA

- Welcome to a thriving industrial hub strategically situated just 1.7 kilometers south of Highway 1. This
  prime location offers unparalleled accessibility, being a mere 5 minutes away from the renowned
  De Havilland Manufacturing Facility and conveniently positioned 25 minutes east of Calgary and 5
  minutes west of Strathmore, Alberta.
- Spanning approximately ± 67 acres, this fully fenced industrial property offers a substantial expanse of land, providing an ideal canvas for diverse industrial endeavors.
- Benefit from site services extended to the property line, streamlining the development process and enhancing the functionality of your industrial operations.
- A Phase 1 Ground Water Report is available, offering comprehensive insights into the environmental conditions of the property and ensuring a well-informed decision-making process.