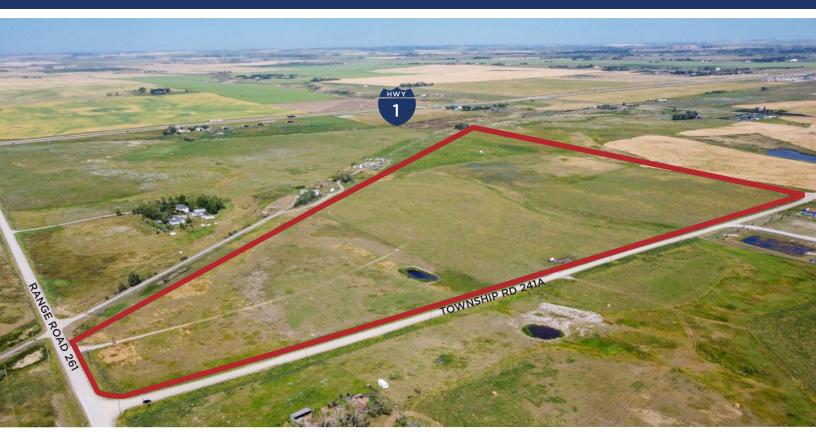

## ± 67 ACRES OF INDUSTRIAL ZONED LAND

RURAL WHEATLAND COUNTY, ALBERTA

- Welcome to a thriving industrial hub strategically situated just 1.7 kilometers south of Highway 1. This
  prime location offers unparalleled accessibility, being a mere 5 minutes away from the renowned
  De Havilland Manufacturing Facility and conveniently positioned 25 minutes east of Calgary and 5
  minutes west of Strathmore, Alberta.
- Spanning approximately ± 67 acres, this fully fenced industrial property offers a substantial expanse of land, providing an ideal canvas for diverse industrial endeavors.
- Benefit from site services extended to the property line, streamlining the development process and enhancing the functionality of your industrial operations.
- A Phase 1 Ground Water Report is available, offering comprehensive insights into the environmental conditions of the property and ensuring a well-informed decision-making process.

## FOR SALE | ± 67 ACRES OF INDUSTRIAL ZONED LAND