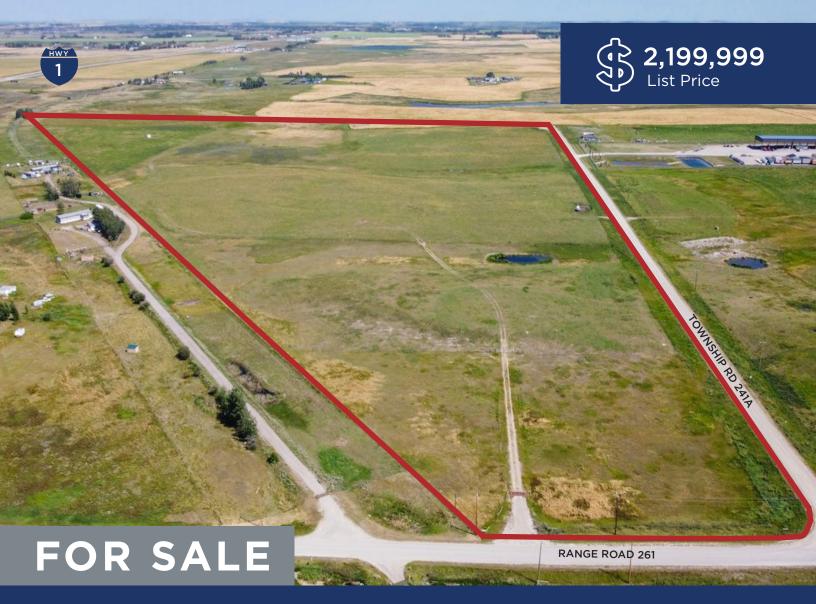

## ± 67 ACRES OF INDUSTRIAL ZONED LAND

RURAL WHEATLAND COUNTY, ALBERTA

- Welcome to a thriving industrial hub strategically situated just 1.7 kilometers south of Highway 1. This
  prime location offers unparalleled accessibility, being a mere 5 minutes away from the renowned
  De Havilland Manufacturing Facility and conveniently positioned 25 minutes east of Calgary and 5
  minutes west of Strathmore, Alberta.
- Spanning approximately ± 67 acres, this fully fenced industrial property offers a substantial expanse of land, providing an ideal canvas for diverse industrial endeavors.
- Benefit from site services extended to the property line, streamlining the development process and enhancing the functionality of your industrial operations.
- A Phase 1 Ground Water Report is available, offering comprehensive insights into the environmental conditions of the property and ensuring a well-informed decision-making process.

## FOR SALE | ± 67 ACRES OF INDUSTRIAL ZONED LAND